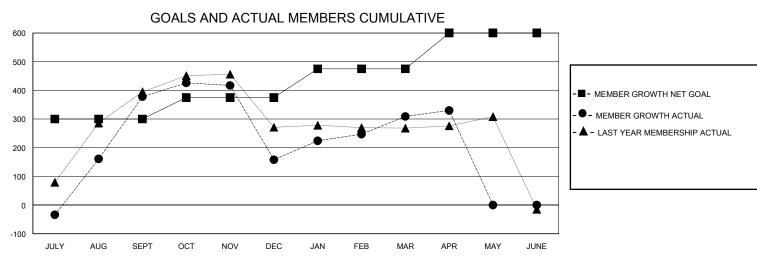

## District 325 K

Results as of: 4/30/2024

| GMT:                  |               | GMT CA    |               |                       |                       |                         |                                                    |  |
|-----------------------|---------------|-----------|---------------|-----------------------|-----------------------|-------------------------|----------------------------------------------------|--|
|                       | Club          | s         |               | Members               |                       |                         |                                                    |  |
| RESULTS FOR 2023-2024 |               |           |               | RESULTS FOR 2023-2024 |                       |                         |                                                    |  |
| QUARTER               | NEW CLUB GOAL | NEW CLUBS | DROPPED CLUBS | QUARTER MEMB          | ER GROWTH NET<br>GOAL | MEMBER GROWTH<br>ACTUAL | DROPPED<br>MEMBERS ACTUAL<br>(including transfers) |  |
| JULY/AUG/SEPT         | 15            | 16        | 1             | JULY/AUG/SEPT         | 300                   | 584                     | 189                                                |  |
| OCT/NOV/DEC           | 0             | 1         | 13            | OCT/NOV/DEC           | 75                    | 166                     | 381                                                |  |
| JAN/FEB/MAR           | 5             | 2         | 1             | JAN/FEB/MAR           | 100                   | 301                     | 105                                                |  |
| APR/MAY/JUNE          | 0             | 1         | 1             | APR/MAY/JUNE          | 125                   | 44                      | 21                                                 |  |