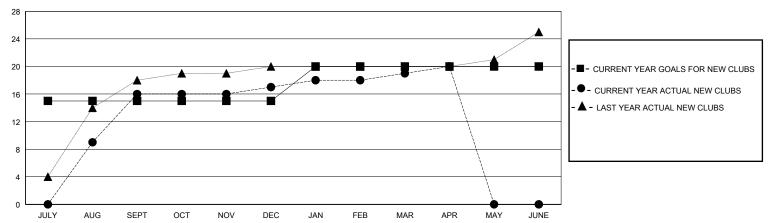

## District 325 K

Results as of: 4/30/2024

| GMT:                  |               | GMT CA    |               |                       |                       |                         |                                                    |  |
|-----------------------|---------------|-----------|---------------|-----------------------|-----------------------|-------------------------|----------------------------------------------------|--|
|                       | Club          | s         |               | Members               |                       |                         |                                                    |  |
| RESULTS FOR 2023-2024 |               |           |               | RESULTS FOR 2023-2024 |                       |                         |                                                    |  |
| QUARTER               | NEW CLUB GOAL | NEW CLUBS | DROPPED CLUBS | QUARTER MEMB          | ER GROWTH NET<br>GOAL | MEMBER GROWTH<br>ACTUAL | DROPPED<br>MEMBERS ACTUAL<br>(including transfers) |  |
| JULY/AUG/SEPT         | 15            | 16        | 1             | JULY/AUG/SEPT         | 300                   | 584                     | 189                                                |  |
| OCT/NOV/DEC           | 0             | 1         | 13            | OCT/NOV/DEC           | 75                    | 166                     | 381                                                |  |
| JAN/FEB/MAR           | 5             | 2         | 1             | JAN/FEB/MAR           | 100                   | 301                     | 105                                                |  |
| APR/MAY/JUNE          | 0             | 1         | 1             | APR/MAY/JUNE          | 125                   | 44                      | 21                                                 |  |